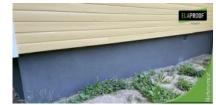

## Description

An old town house in Vantaa experienced a complete facelift when the waterproofing of the plinth was fixed with ElaProof+SAND Plinth Protecion. The site has an old cast plinth and a newer ingot plinth, which was leveled before ElaProof+SAND coating. At the same time, the contractor handled the exterior painting of the house. Now the old house is like candy!