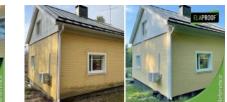

## Description

An old town house in Vantaa experienced a complete facelift when the waterproofing of the plinth was fixed with ElaProof+SAND Plinth Protecion. The site has an old cast plinth and a newer ingot plinth, which was leveled before ElaProof+SAND coating. At the same time, the contractor handled the exterior painting of the house. Now the old house is like candy!

## **Project information**

Client: Private house Project: Plinth coating and waterproofing Address: Vantaa, Finland Material: Concrete plinth Contractor: Juholta Oy Time and city: 6/2022 | Vantaa