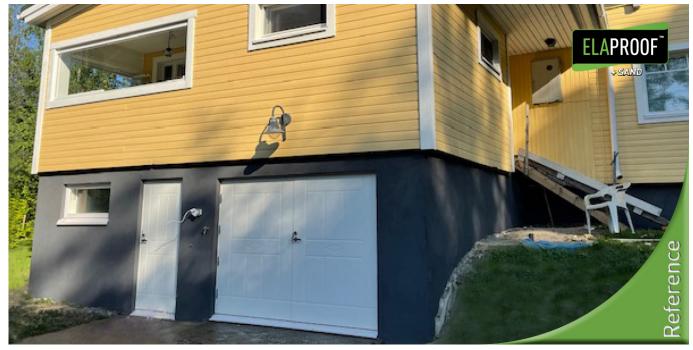

## Description

An old town house in Vantaa experienced a complete facelift when the waterproofing of the plinth was fixed with ElaProof+SAND Plinth Protecion. The site has an old cast plinth and a newer ingot plinth, which was leveled before ElaProof+SAND coating. At the same time, the contractor handled the exterior painting of the house. Now the old house is like candy!

## **Project information**

Client: Private house Project: Plinth coating and waterproofing Address: Vantaa, Finland Material: Concrete plinth Contractor: Juholta Oy Time and city: 6/2022 | Vantaa