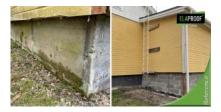

## Description

An old town house in Vantaa experienced a complete facelift when the waterproofing of the plinth was fixed with ElaProof+SAND Plinth Protecion. The site has an old cast plinth and a newer ingot plinth, which was leveled before ElaProof+SAND coating. At the same time, the contractor handled the exterior painting of the house. Now the old house is like candy!