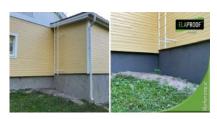

## Description

An old town house in Vantaa experienced a complete facelift when the waterproofing of the plinth was fixed with ElaProof+SAND Plinth Protecion. The site has an old cast plinth and a newer ingot plinth, which was leveled before ElaProof+SAND coating. At the same time, the contractor handled the exterior painting of the house. Now the old house is like candy!